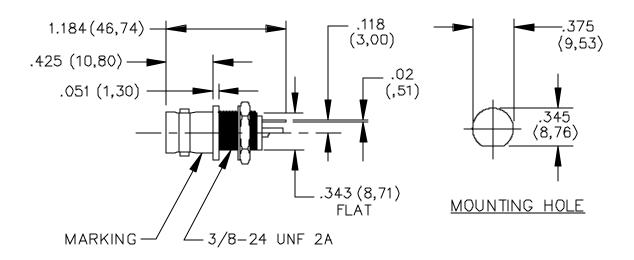

## **Model 5148** BNC (Female) Bulkhead Receptacle, **Isolated Ground**

## **MATERIALS:**

Body: Brass, Tarnish Resistant Plating, Center Contact – Gold Plated Beryllium Copper.

Mounting hardware is isolated from outer conductor of BNC, Internal tooth lockwasher, hex nut.

Marking: "Pomona 5148"

## **RATING:**

Nominal Impedance: 50 Ohms

Valox Insulation

**ORDERING INFORMATION:** Model 5148

All dimensions are in inches. Tolerances (except noted):  $.xx = \pm .02$ " (,51 mm),  $.xxx = \pm .005$ " (,127 mm). All specifications are to the latest revisions. Specifications are subject to change without notice. Registered trademarks are the property of their respective companies. Made in USA